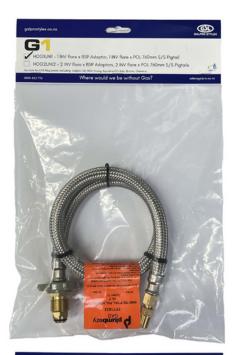

# <u>G1 Universal Pigtail Kit</u>

### HOG1UNI1 & HOG1UNI2

#### Kit includes:

- Brass inverted flare x BSP adaptor
- Inverted flare x POL 760mm S/S Pigtails (AGA approved)

#### **<u>Pigtail Specifications:</u>**

- AGA Approved
- Hose Diameter: 8mm
- End fittings: POL with handwheel x 1/4" inverted flare
- Designed and Manufactured in accordance with AS/NZS 1896
- Gas Classification: Class F
- Maximum Pressure: 2600 kPa
- Temperature Range: -20°C to +100°C
- Tighten to: 12 Nm 20 Nm

#### Available in:

- Single LPG Cylinder Kit HOG1UNI1
- Twin LPG Cylinder Kit HOG1UNI2

Where would we be without Gas?

galprostylex.co.nz