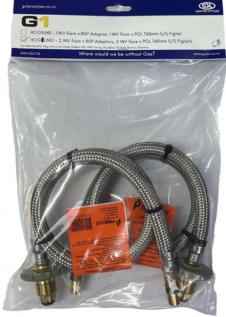

# <u>G1 Universal Pigtail Kit</u>

### HOG1UNI1 & HOG1UNI2

#### Kit includes:

- Brass inverted flare x BSP adaptor
- Inverted flare x POL 760mm S/S Pigtails (AGA approved)

#### **<u>Pigtail Specifications:</u>**

- AGA Approved
- Hose Diameter: 8mm
- End fittings: POL with handwheel x 1/4" inverted flare
- Designed and Manufactured in accordance with AS/NZS 1896
- Gas Classification: Class F
- Maximum Pressure: 2600 kPa
- Temperature Range: -20°C to +100°C
- Tighten to: 12 Nm 20 Nm

#### Available in:

- Single LPG Cylinder Kit HOG1UNI1
- Twin LPG Cylinder Kit HOG1UNI2

Where would we be without Gas?

galprostylex.co.nz